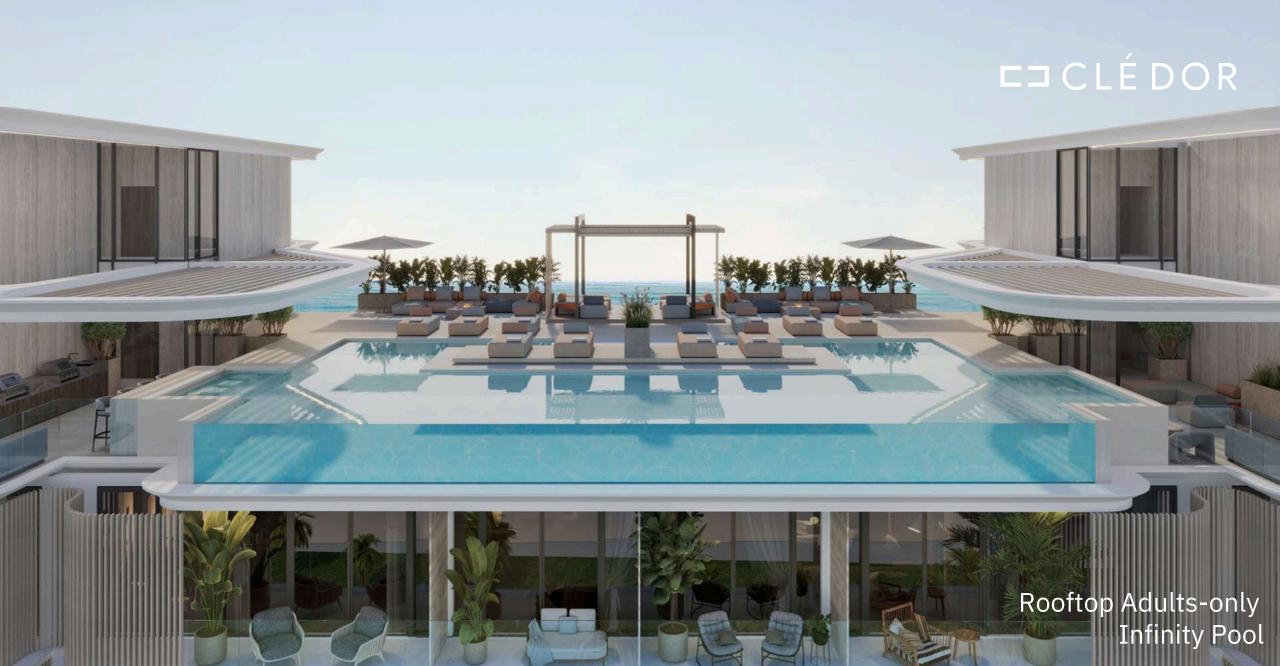

Private beach club

Retail outfits and cafe

Spa, Steam and Sauna

Kids Play Area

Fitness Club

Concierge

Rooftop Adults -Only Infinity Pool

Valet