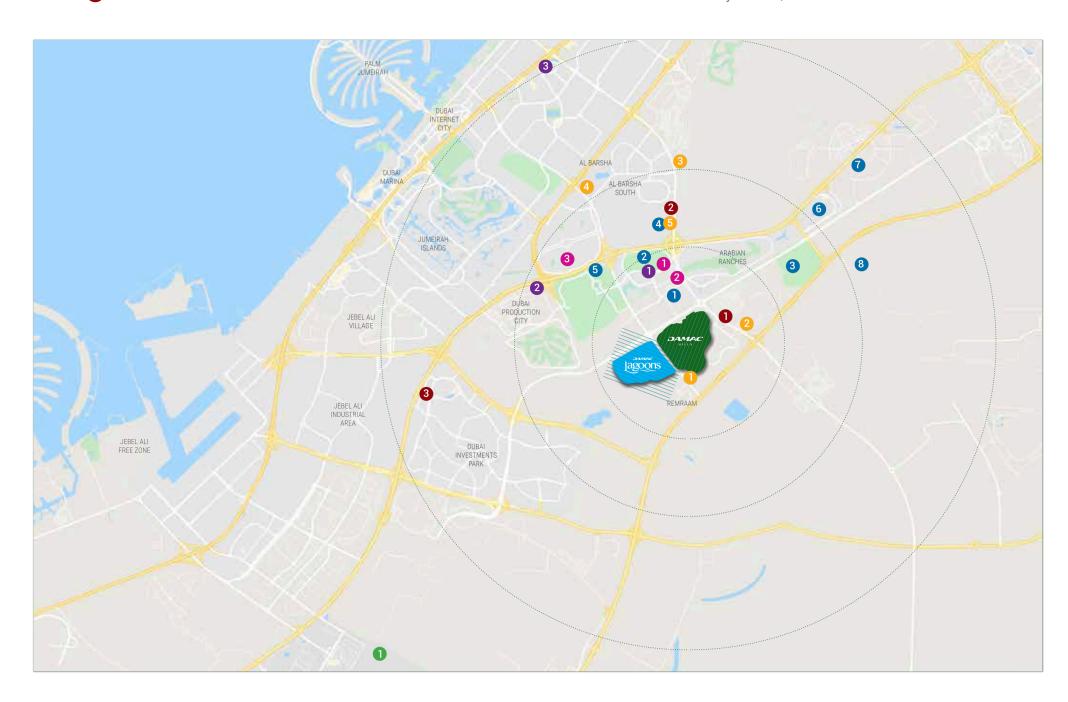

# THE LUXURY OF LOCATION

# SPORTS AND LEISURE

- Dubai Polo & Equestrian Club 10 minutes
- 2 Dubai Autodrome 12 minutes
- The Plantation Equestrian and Polo Club 11 minutes
- Miracle Garden 13 minutes
- 5 Dubai International Stadium 14 minutes
- 6 Global Village 14 minutes
- 7 IMG World 14 minutes
- 8 Hamdan Sports Complex 15 minutes

# MALLS

- First Avenue Mall 11 minutes
- 2 City Centre Me'aisem 14 minutes
- Mall of the Emirates 24 minutes

# HOSPITALS

- Aster Medical Centre 9 minutes
- 2 Mediclinic Parkview Hospital 12 minutes
- 3 NMC Royal Hospital 19 minutes

# HOTELS

- Park Inn by Radisson 10 minutes
- 2 Studio One Hotel 9 minutes
- Five Hotel Jumeirah Village Circle 19 minutes

# **AIRPORT**

Al Maktoum International Airport – 28 minutes

# SCHOOLS

- Jebel Ali School 5 minutes
- 2 Fairgreen International School 11 minutes
- Global Indian International School 16 minutes
- Safa Community School 18 minutes
- 5 Kings' School 21 minutes

DAMAC Lagoons is hidden away along Hessa Street right opposite DAMAC Hills community. The convenient location puts residents within minutes of the city's key arterial freeways such as Mohammed Bin Zayed Road, Emirates Road and Al Khail Road.