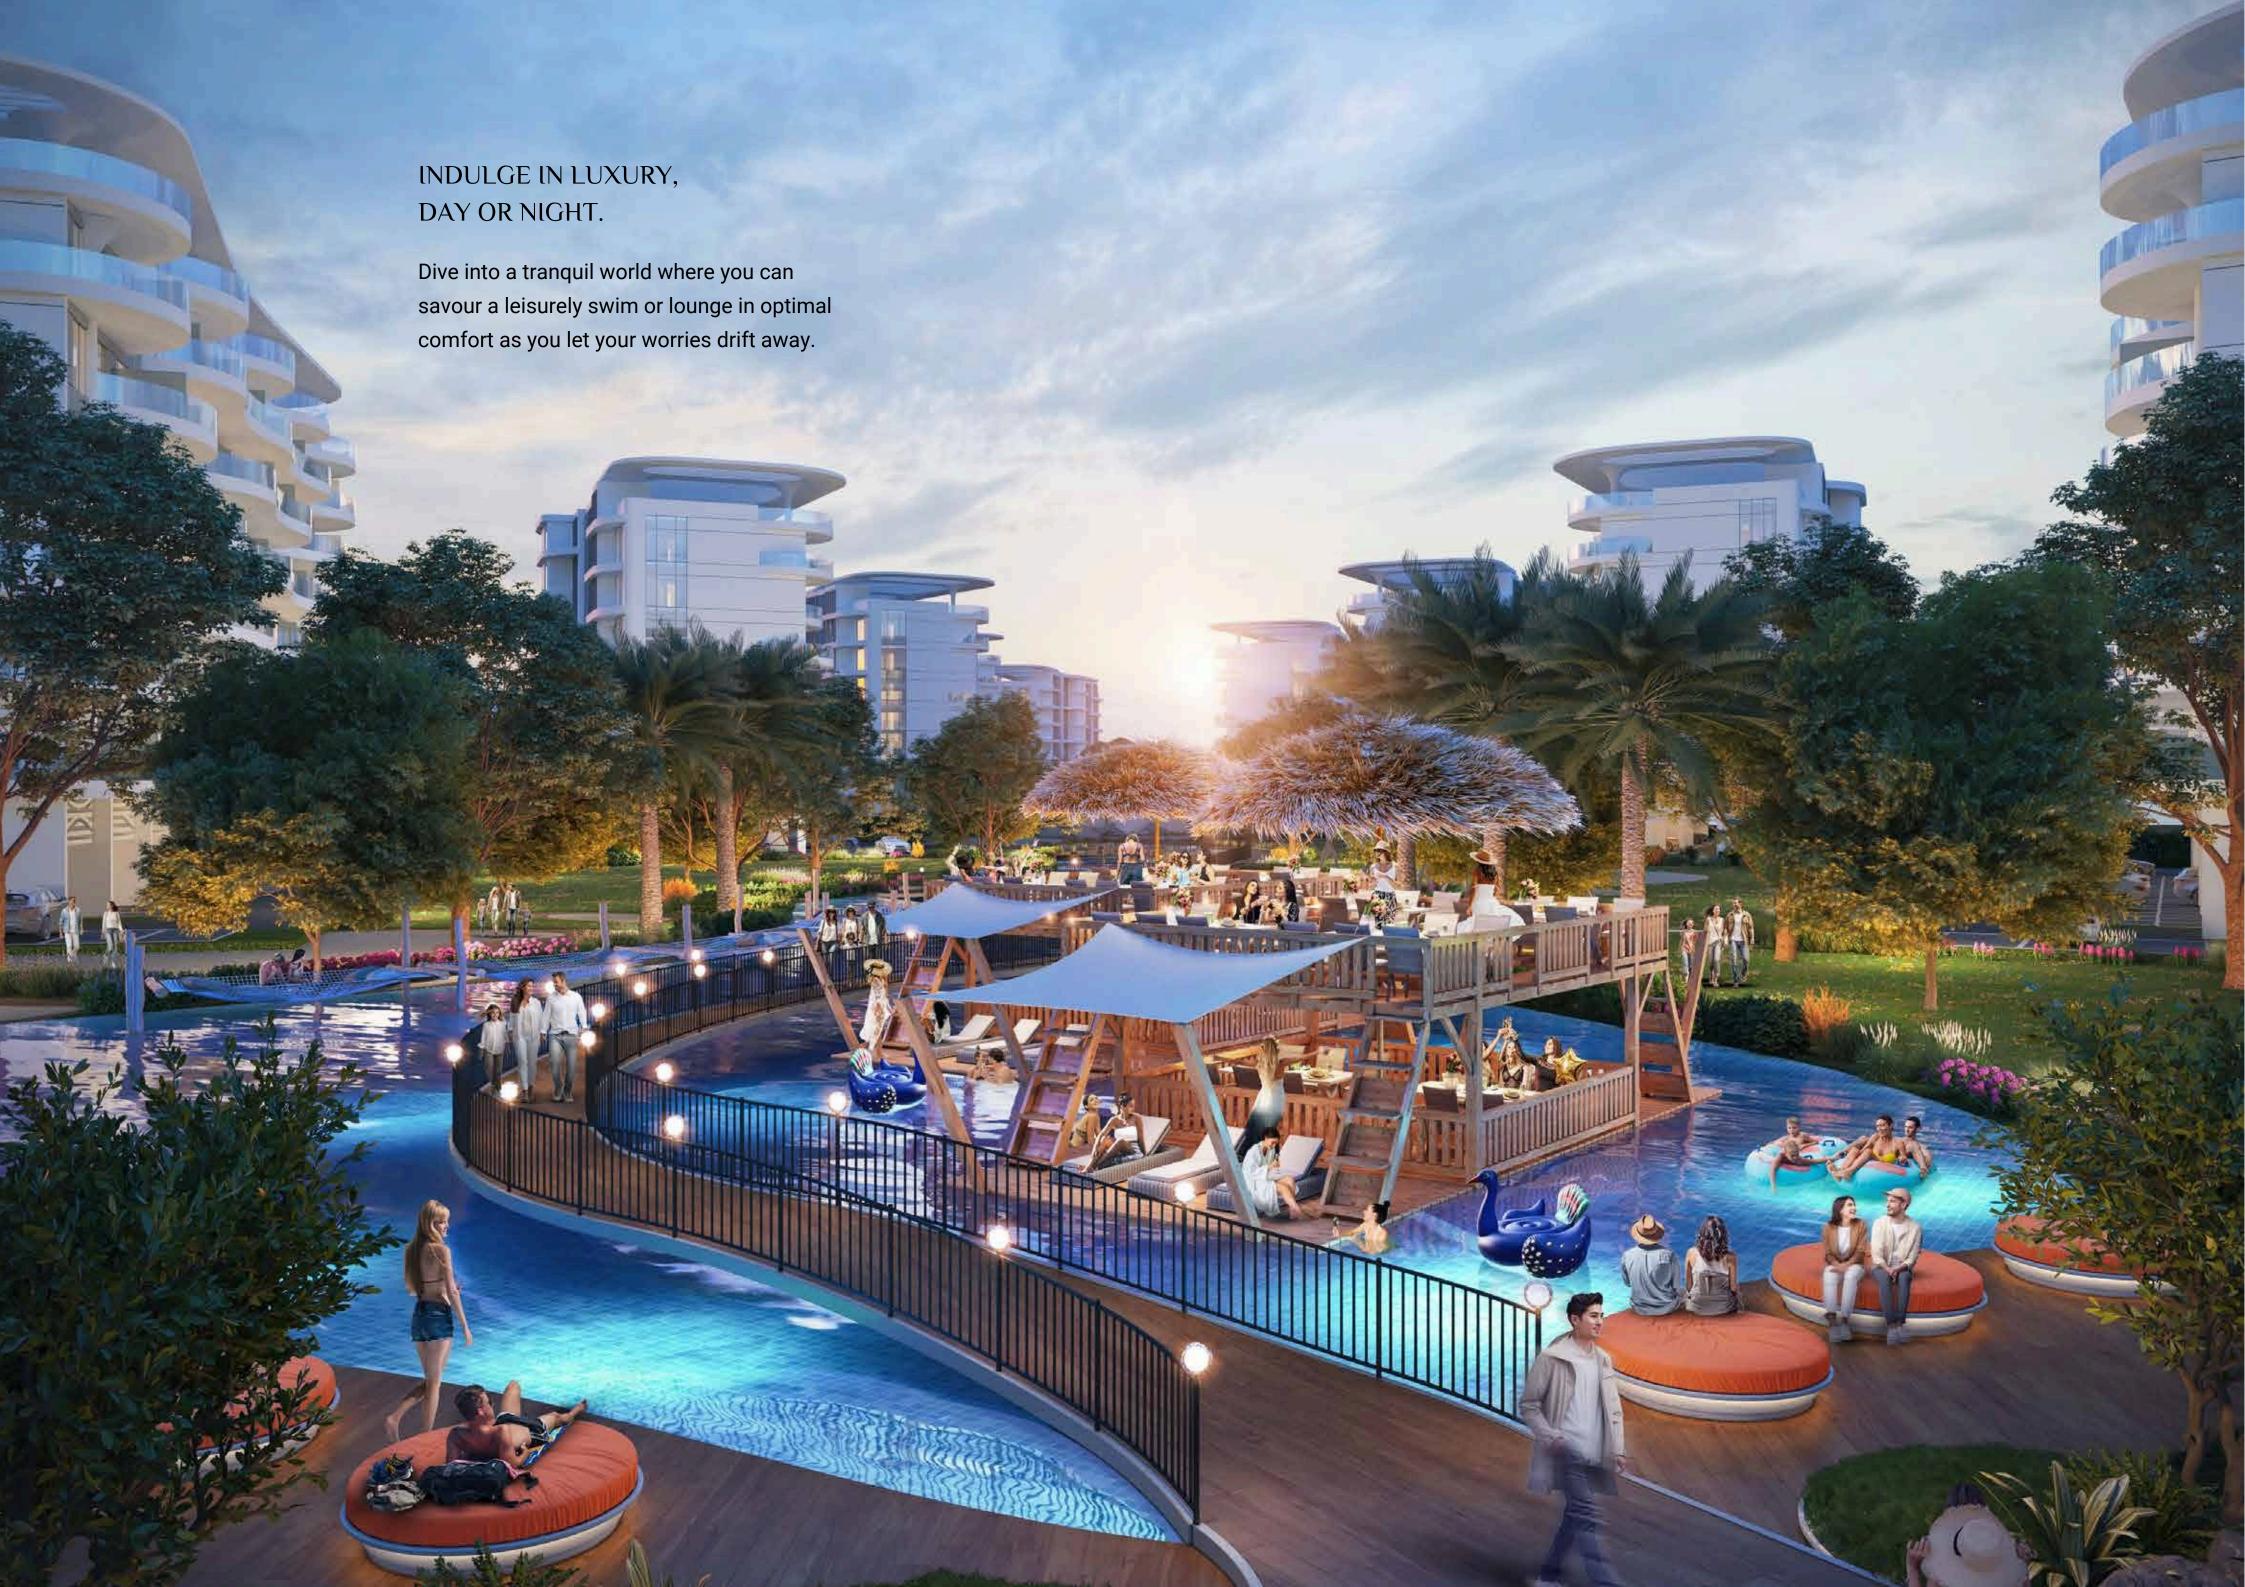

MEDITERRANEAN- INSPIRED APARTMENTS





MEDITERRANEAN- INSPIRED APARTMENTS



































# THE LUXURY OF LOCATION

# SPORTS AND LEISURE

- Dubai Polo & Equestrian Club 10 minutes
- 2 Dubai Autodrome 12 minutes
- The Plantation Equestrian and Polo Club 11 minutes
- Miracle Garden 13 minutes
- 5 Dubai International Stadium 14 minutes
- 6 Global Village 14 minutes
- 7 IMG World 14 minutes
- 8 Hamdan Sports Complex 15 minutes

# MALLS

- First Avenue Mall 11 minutes
- 2 City Centre Me'aisem 14 minutes
- Mall of the Emirates 24 minutes

# HOSPITALS

- Aster Medical Centre 9 minutes
- 2 Mediclinic Parkview Hospital 12 minutes
- 3 NMC Royal Hospital 19 minutes

# HOTELS

- Park Inn by Radisson 10 minutes
- 2 Studio One Hotel 9 minutes
- Five Hotel Jumeirah Village Circle 19 minutes

# **AIRPORT**

Al Maktoum International Airport – 28 minutes

# SCHOOLS

- Jebel Ali School