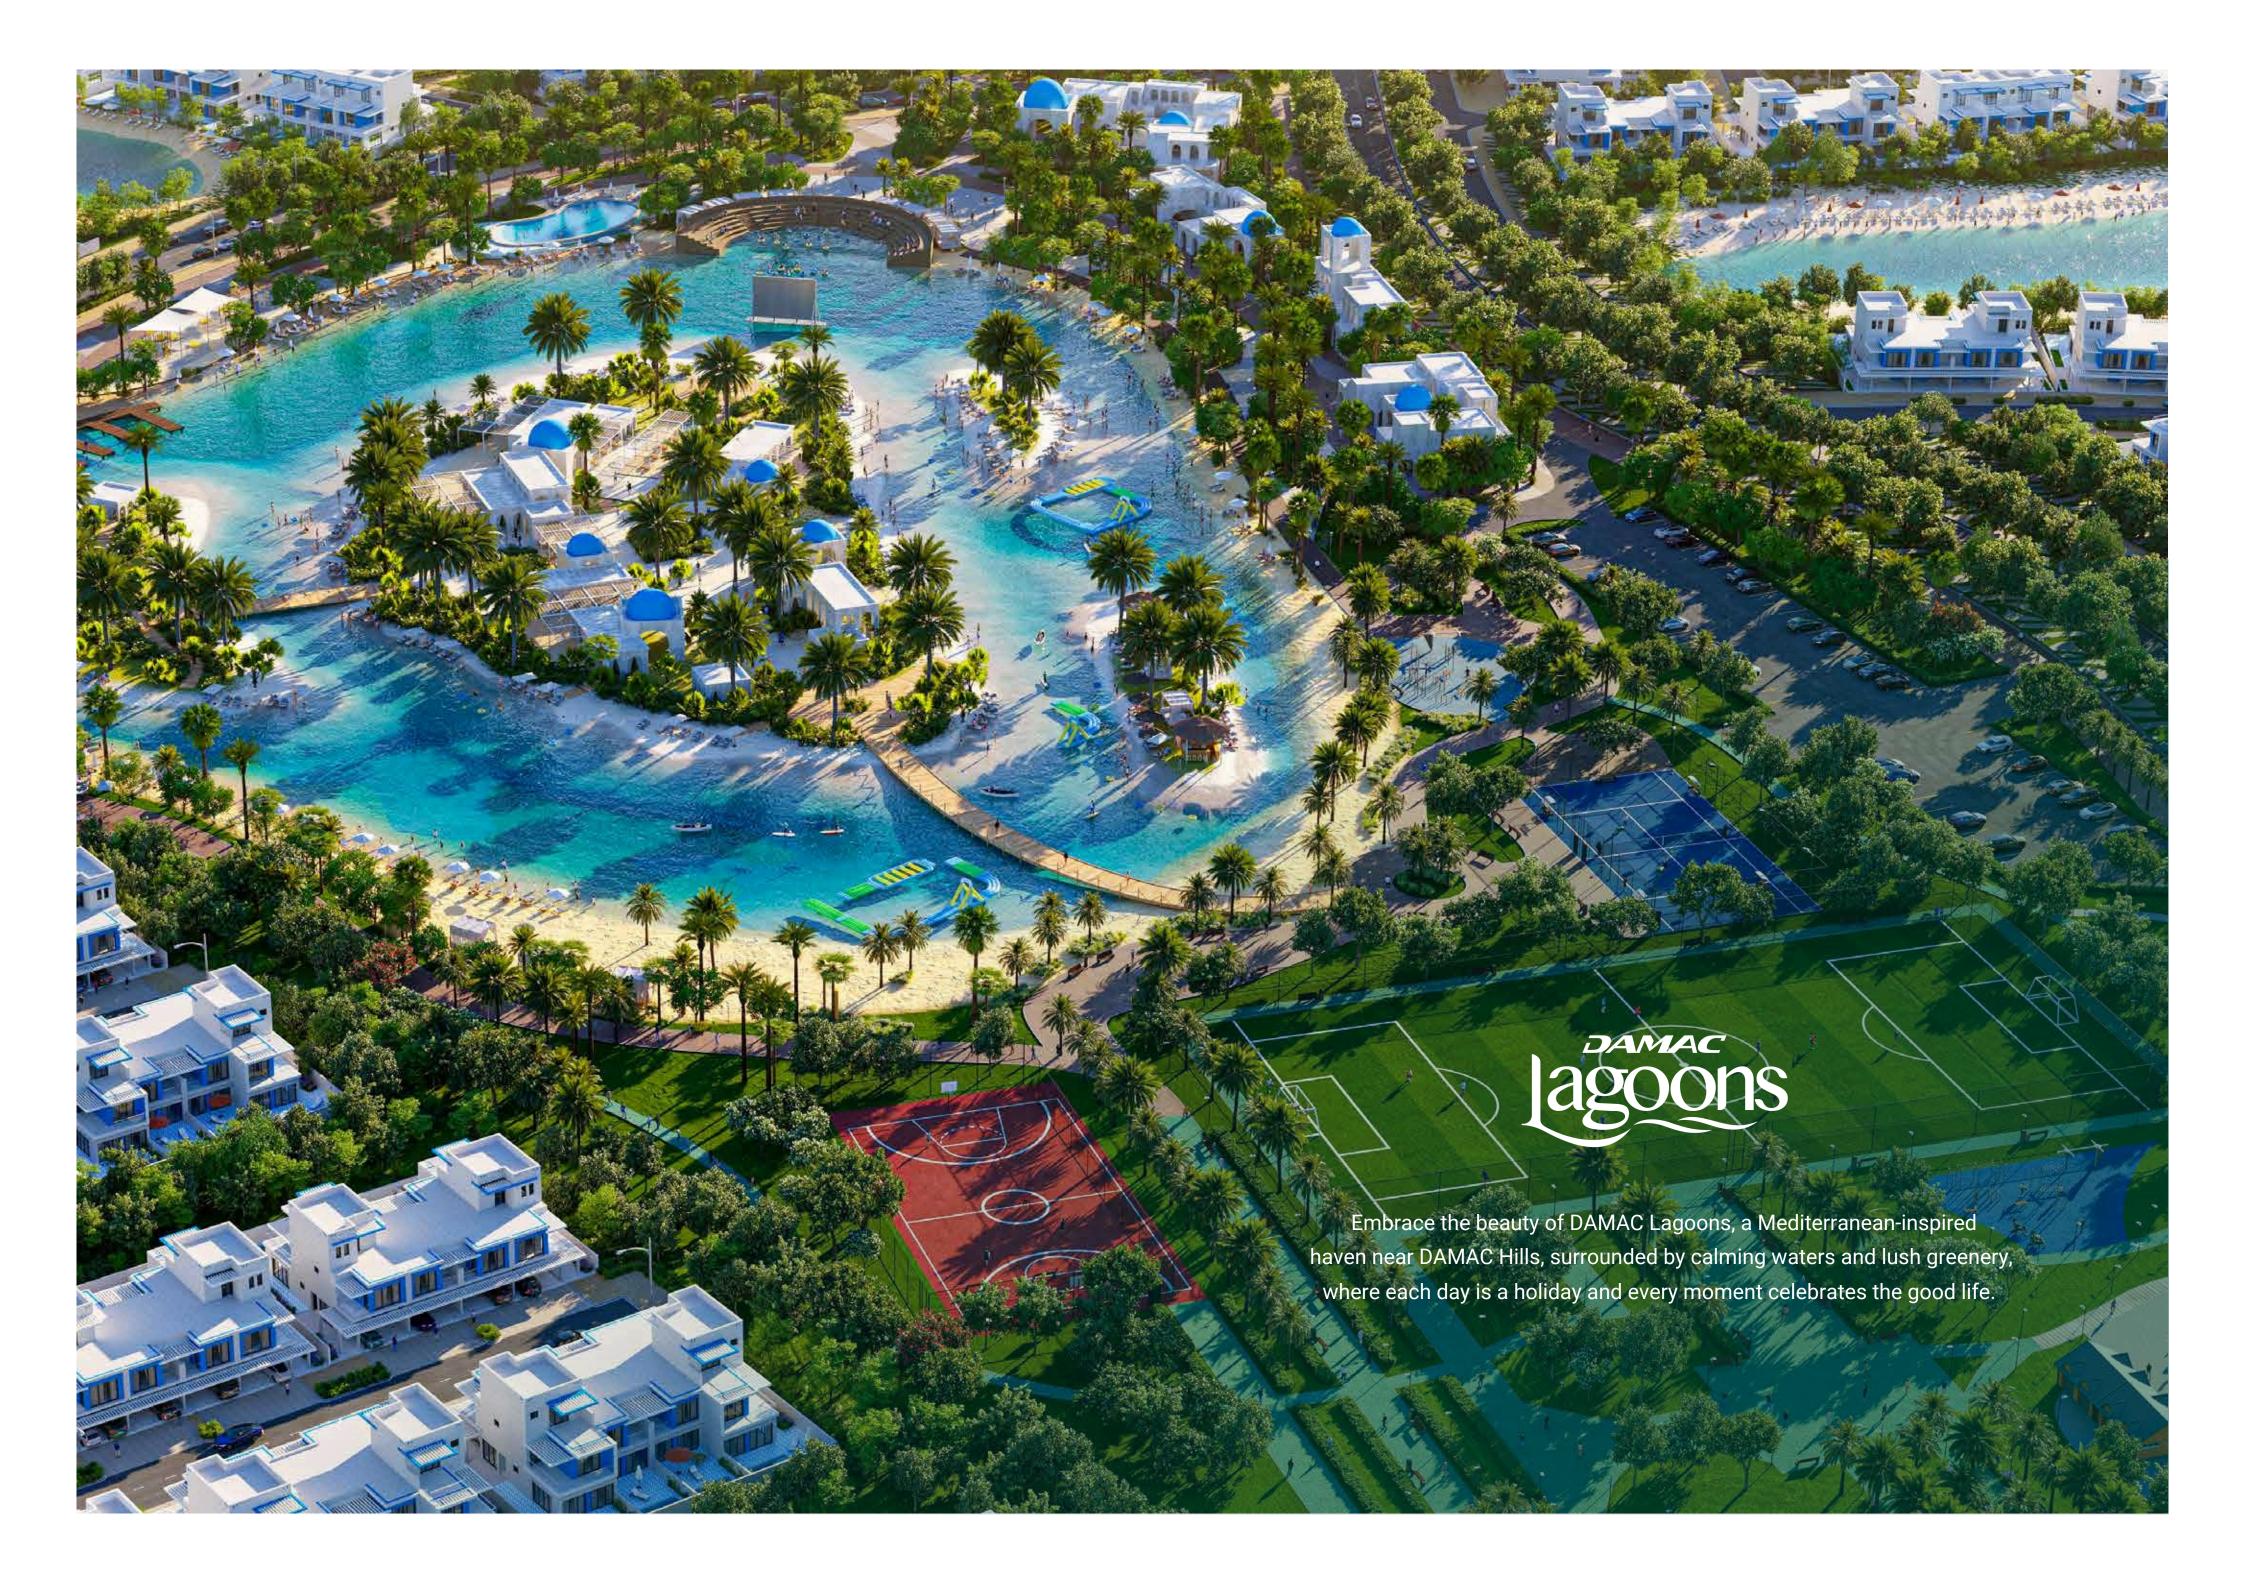

# THE LUXURY OF LOCATION

# SCHOOLS

- Jebel Ali School 5 minutes
- 2 Fairgreen International School 11 minutes
- Global Indian International School 16 minutes
- Safa Community School 18 minutes
- 5 Kings' School 21 minutes

DAMAC Lagoons is hidden away along Hessa Street right opposite DAMAC Hills community. The convenient location puts residents within minutes of the city's key arterial freeways such as Mohammed Bin Zayed Road, Emirates Road and Al Khail Road.